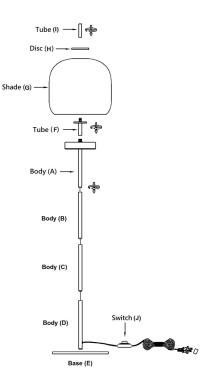

#### CAREFULLY UNPACK AND PLACE ALL PARTS ON A FLAT SURFACE.

- 1. Connect the tube(A&B&C) onto body(D) and turn until tighten.
- 2. Connect the tube(D) onto base(E)
- 3. Place shade (G) onto tube (F).
- 4. Place disc (H) onto tube (F) and secure with tube (I).
- 5. Insert the polarized plug into wall outlet, turn on the switch (J) and enjoy your new lamp.